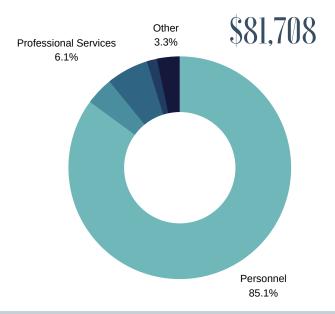

00 1,960.40 3,743.67 26,300.00 1,960.40 3,743.67 26,300.00 1,960.40 3,743.67 26,300.00 1,960.40 3,743.67 26,300.00 1,960.40 3,743.67 26,300.00 1,960.40 3,743.67 26,300.00 1,960.40 3,743.67 26,300.00 1,960.40 3,743.67 26,300.00 1,960.40 3,743.67 26,300.00 1,960.40 3,743.67 26,300.00 1,960.40 3,743.67 26,300.00 1,960.40 3,743.67 26,300.0 | \$0.00      |

# TLT SPENT BY CATEGORY

### JANUARY - MARCH





15 employees from The Creamery's visitor center are scheduled to take the online Guest Service Gold training during the closure.

# Training Report



8 employees from Werner Beef & Brew are also going to take the online Guest Service Gold training!



Both owners from the La Tea Da Tea Room are scheduled to take the online Guest Service Gold training in April.



# OPERATIONS & PERSONNEL





# RETURN ON RESPONSIBILITY

61.6%

# Highlights

- Care for the Coast campaign: Print & social media \$1,879
- Completed Nehalem Wayfinding planning for Phase II Design-Intent drawings & Graphic Production \$18,315









# RETURN ON RELATIONSHIP



\$64,591.80 issued in Marketing & Promotions Grants
Year-to-Date





Supporting Local Restaurants

Tillamook Area Chamber of Commerce

• Admin · Yesterday at 11:35 AM

Congratulations everyone, you guys smashed this past weeks 100 post challenge to release \$500 to Senior Meals on Wheels! Stay tuned for next weeks challenge - can you all do it again?

A huge shout out to Visit Tillamook Coast for sponsoring these giveaways! All the more reason to welcome visitors back with open arms when the time is right!

#tillamookchamber #buildingcommu