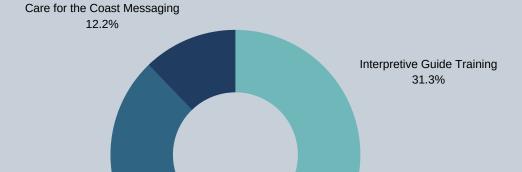

## Expense Comments

- Community Investment: 33% of annual budget has been spent in this category. (Current budget is 16.67% complete.)
  - The National Certified Interpretive Guide training took place in February as planned. The overall category is still under-budget for the total budget.
  - 2019 grants were completed and new grant funds were issued as well, making the overall grant budget line item 57% of the annual budget spent.
  - Public Affairs is at 37% of budget for the year because of a new opportunity to place a 'Care for the Coast' ad in the new Tillamook Living magazine.

# RETURN ON INVESTMENT

Destination Messaging 63.4%