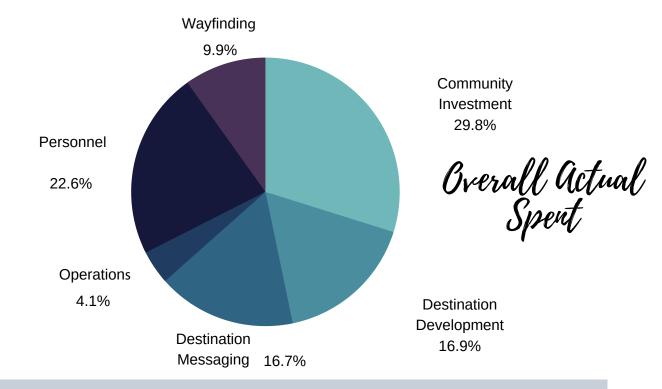

## Expense Comments

- Community Investment: 33% of annual budget has been spent in this category. (Current budget is 16.67% complete.)
  - The National Certified Interpretive Guide training took place in February as planned. The overall category is still under-budget for the total budget.
  - 2019 grants were completed and new grant funds were issued as well, making the overall grant budget line item 57% of the annual budget spent.
  - Public Affairs is at 37% of budget for the year because of a new opportunity to place a 'Care for the Coast' ad in the new Tillamook Living magazine.

#### • Destination Development:

- Other contractors is over budget at the end of February, but it is a reimbursable expense by the North Coast Tourism Management Network.
- Public relations media outreach had a payment in January for a contract that ended in December.