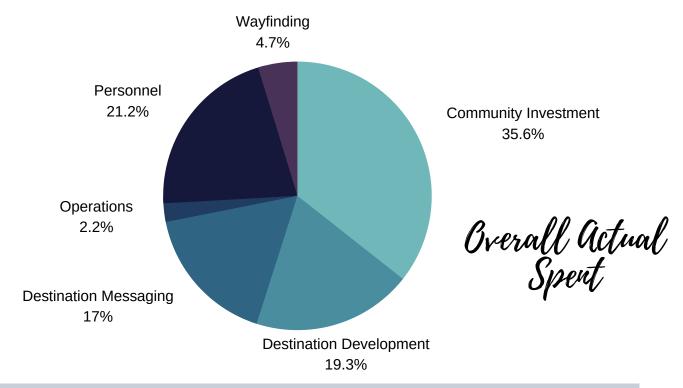

### Tillamook Coast Visitors Association Profit & Loss Budget vs. Actual

July through December 2019

|                               | Jul - Dec 19 | Budget     | \$ Over Budget | % of Budget |
|-------------------------------|--------------|------------|----------------|-------------|
| Income                        |              |            |                |             |
| Advertising Revenue           | 13,065.00    | 13,000.00  | 65.00          | 100.5%      |
| Annual Dinner                 | 1,850.00     | 5,000.00   | -3,150.00      | 37.0%       |
| Book Sales                    | 1,108.72     | 1,500.00   | -391.28        | 73.9%       |
| Credit Card Rewards           | 150.00       | 750.00     | -600.00        | 20.0%       |
| Food Festival                 | 11,837.72    | 22,000.00  | -10,162.28     | 53.8%       |
| Grant Income                  | 4,500.00     | 4,500.00   | 0.00           | 100.0%      |
| Interest Income               | 2,321.30     | 2,400.00   | -78.70         | 96.7%       |
| Marketing Contract            |              |            |                |             |
| Marketing Contract PY Payment | 58,107.29    | 58,107.29  | 0.00           | 100.0%      |
| Marketing Contract - Other    | 529.20       | 4,200.00   | -3,670.80      | 12.6%       |
| Total Marketing Contract      | 58,636.49    | 62,307.29  | -3,670.80      | 94.1%       |
| Miscellaneous Income          |              |            |                |             |
| Quilt Trail                   | 840.00       |            |                |             |
| Miscellaneous Income - Other  | 2,005.00     | 2,005.00   | 0.00           | 100.0%      |
| Total Miscellaneous Income    | 2,845.00     | 2,005.00   | 840.00         | 141.9%      |
| North Coast Food Trail        | 50.00        |            |                |             |
| Transient Lodging Tax         | 797,284.24   | 797,284.00 | 0.24           | 100.0%      |
| Total Income                  | 893,648.47   | 910,746.29 | -17,097.82     | 98.1%       |
| Gross Profit                  | 893,648.47   | 910,746.29 | -17,097.82     | 98.1%       |
| Expense                       |              |            |                |             |
| DESTINATION MANAGEMENT        |              |            |                |             |
| Community Investment          | 49,507.89    | 53,000.00  | -3,492.11      | 93.4%       |
| Creative Marketing Services   | 24,950.80    | 18,900.00  | 6.050.80       | 132.0%      |
| Destination Messaging         | 115,260.82   | 94,104.00  | 21,156.82      | 122.5%      |
| Event Hosting                 | 41.476.94    | 31.000.00  | 10.476.94      | 133.8%      |
| FAM/Site Visits/Tours         | 3,599.65     | 5,000.00   | -1,400.35      | 72.0%       |
| Fulfillment                   | 12,814.33    | 13,150.00  | -335.67        | 97.4%       |
| IT & Website                  | 33,084.15    | 31,784.00  | 1,300.15       | 104.1%      |
| Other Contractors             | 0.00         | 1,000.00   | -1,000.00      | 0.0%        |
| Production                    | 79,271.56    | 86,667.00  | -7,395.44      | 91.5%       |
| Promos & Giveaways            | 5,566.32     | 5,000.00   | 566.32         | 111.3%      |
| Public Relations              | 27,590.42    | 30,210.00  | -2.619.58      | 91.3%       |
| Reimbursed Vendor Expenses    | 1,563.93     | 2,000.00   | -436.07        | 78.2%       |
| Research & Studies            | 7,560.00     | 14,400.00  | -6,840.00      | 52.5%       |
| Wayfinding                    | 101,893.00   | 129,485.00 | -27,592.00     | 78.7%       |
| Total DESTINATION MANAGEMENT  | 504,139.81   | 515,700.00 | -11,560.19     | 97.8%       |
| OPERATIONS                    | 33,103.98    | 37,676.50  | -4,572.52      | 87.9%       |
| PERSONNEL                     | 151,024.58   | 146,905.00 | 4,119.58       | 102.8%      |
| Total Expense                 | 688,268.37   | 700,281.50 | -12,013.13     | 98.3%       |
| Income                        | 205,380.10   | 210,464.79 | -5,084.69      | 97.6%       |
| •                             |              |            |                |             |