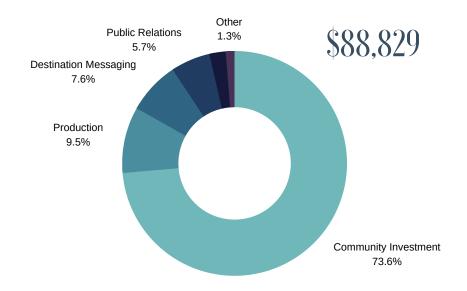

#### Relationship

- Community Investment
- Production
- Destination Messaging
- Promos & Giveaways
- Public Relations
- Event Hosting
- Creative Marketing Services
- Other

## Expense Comments

- Community Investment: 33% of annual budget has been spent in this category. (Current budget is 16.67% complete.)
  - The National Certified Interpretive Guide training took place in February as planned. The overall category is still under-budget for the total budget.
  - 2019 grants were completed and new grant funds were issued as well, making the overall grant budget line item 57% of the annual budget spent.
  - Public Affairs is at 37% of budget for the year because of a new opportunity to place a 'Care for the Coast' ad in the new Tillamook Living magazine.

#### • Destination Development:

- Other contractors is over budget at the end of February, but it is a reimbursable expense by the North Coast Tourism Management Network.
- Public relations media outreach had a payment in January for a contract that ended in December.