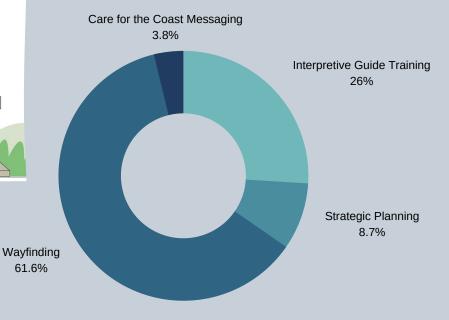

## TLT SPENT BY CATEGORY

### JANUARY - FEBRUARY

All 20 employees at Garibaldi Portside Bistro took part in TCVA sponsored and led Guest Service Gold training. Their establishment now qualifies as a Guest Service Gold property.

# Highlights

- Care for the Coast campaign:
   Print & social media \$3,074
- Tsunami signage for Neskowin
   Pacific City \$9,982
- 12 people participated in the National Association for Interpretation Guide training. The 4 day certification course was sponsored by TCVA.

Wayfinding 39.6%

\$7,893

\$25,229

Strategic Planning 17%