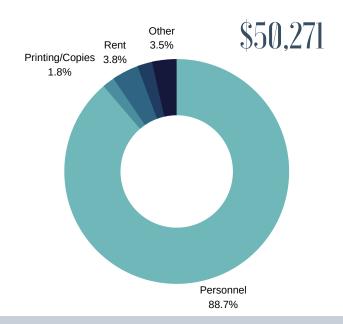

### Top 5 Expenses December

• OPB \$ 5,556.00 *Monthly Contract* 

Coates Kokes \$ 5,164.59
 Monthly Retainer

• Cardwell Creative \$ 4,471.00 Monthly Contracts

Media America \$ 3,200.00
 Print Placement – Business Oregon

• Google \$ 3,000.00 Video Marketing Clicks