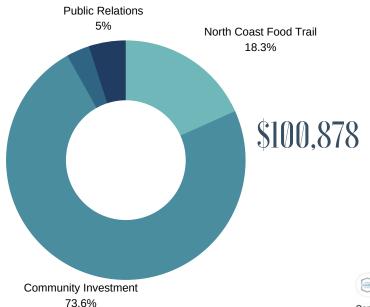

# RETURN ON RELATIONSHIP

\$57,116.50 issued in Marketing & Promotions Grants

Check out our New Branding

https://northcoastfoodtrail.com/

### Income Comments

- Received \$900 from North Coast Food Trail participants. Considering the COVID-19 pandemic, we will hold off on sending follow up billing for a few months.
- The City of Rockaway still wishes to maintain the marketing contract in place with Tillamook Coast Visitors Association. We will continue to handle their marketing efforts and are reimbursed for the expenses on a monthly basis.

#### • Community Investment:

- The Committee & Community meetings category shows being over-budget due to a reimbursable expense through the North Coast Tourism Management Network.
- We have issued \$64,591 in Grants January-March.
- We are currently partnering with Tillamook Chamber of Commerce to sponsor the local #tillamooktakeout campaign to support local restaurants.