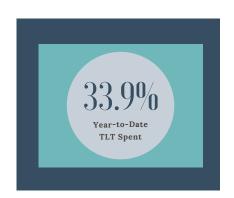

## Expense Comments

- Community Investment: 33% of annual budget has been spent in this category. (Current budget is 16.67% complete.)
  - The National Certified Interpretive Guide training took place in February as planned. The overall category is still under-budget for the total budget.
  - 2019 grants were completed and new grant funds were issued as well, making the overall grant budget line item 57% of the annual budget spent.
  - Public Affairs is at 37% of budget for the year because of a new opportunity to place a 'Care for the Coast' ad in the new Tillamook Living magazine.