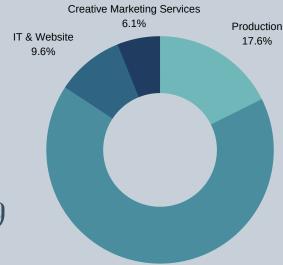

# RETURN ON INVESTMENT

Destination Messaging 63.4%

#### Investment

- Production
- Destination Messaging
- IT & Website
- Fulfillment
- Creative Marketing Services
- Other