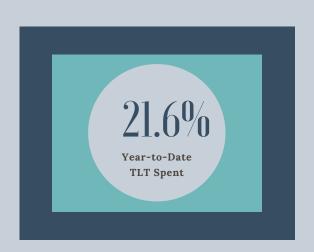

### Account Balances

Checking Accounts \$ 387,843.30

Money Market Accounts \$ 352,257.09

Agency Accounts \$ 41,498.46

**Total Accounts** \$ 781,604.15

TLT Fund

Beginning \$748,023.08

Income \$ 275,625.00

Expense \$ 58,582.89

Balance \$748,023.08

Non-TLT Fund

Beginning \$ 52,275.65

Income \$ 381.80

Expense \$ 4,710.00

Balance \$ 47,947.45