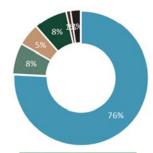

# RETURN ON INVESTMENT

Destination Messaging 63.4%

Wayfinding 39.6%

\$7,893

\$25,229

Strategic Planning 17%